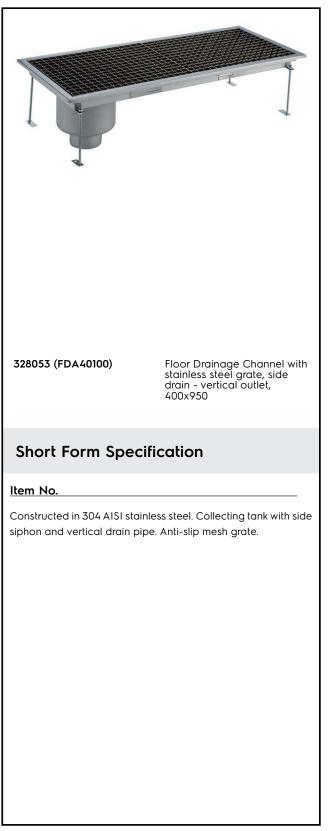

# Electrolux PROFESSIONAL

Floor Drains and Collecting Tanks Floor Drain with Stainless Steel Grate and Side Drain - Vertical outlet 400x950 mm

| ITEM #  |  |  |
|---------|--|--|
| MODEL # |  |  |
| NAME #  |  |  |
| SIS #   |  |  |
| AIA #   |  |  |
|         |  |  |

# **Main Features**

- Easy to install.
- Anti-odour syphon.
- Removable waste blocking filter.
- Rag bolt for floor fixing.
- Easy to inspect for any possible waste removal action.
- Electrochemical finishing gives grids a bright apperance.
- Ideal for any drain solution, particularly suggested for great amounts of water drained during cleaning operations.
- Collecting tanks with side siphon.

## Construction

- Adjustable leveling feet.
- Anti-slip mesh 25x25 mm grating, h=25 mm, 1.5 mm in thickness.
- Collecting tanks available with vertical drain pipe.
- Constructed entirely in 304 AISI stainless steel.

### Key Information:

| External dimensions, Width:  |        |
|------------------------------|--------|
| 328053 (FDA40100)            | 950 mm |
| External dimensions, Depth:  | 400 mm |
| External dimensions, Height: | 265 mm |
| Net weight:                  | 20 kg  |